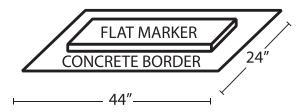

|            |                                                                                | DATE (YYYY/MM/DD)             |
|                                  |                                |            |                                                                                |                               |
| monumer                          | nt/marker on the               | aforementi | ller certifies that the in<br>oned plot is in accord<br>law 1180/14 and its an | ance with the requirements of |

Please return this permit to the Town of Blackfalds following certification of installation.



### Concrete Foundations Required for Mounting Upright Monuments and Flat Markers



# **Upright Monuments Specifications**



# **Flat Marker Specifications**