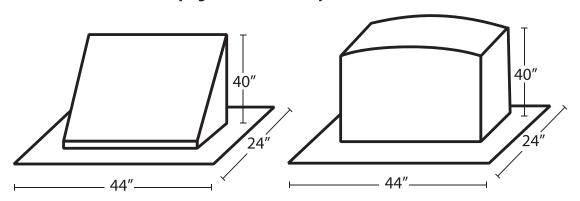

R SIGNATURE              |                                |            |                                                                                | DATE (YYYY/MM/DD)             |
|                                  |                                |            |                                                                                |                               |
| monumer                          | nt/marker on the               | aforementi | ller certifies that the in<br>oned plot is in accord<br>law 1180/14 and its an | ance with the requirements of |

Please return this permit to the Town of Blackfalds following certification of installation.



### Concrete Foundations Required for Mounting Upright Monuments and Flat Markers



# **Upright Monuments Specifications**



# **Flat Marker Specifications**