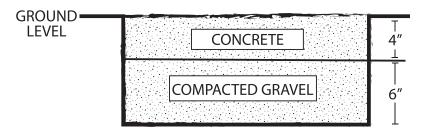

### Concrete Foundations Required for Mounting Upright Monuments and Flat Markers